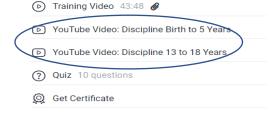

When you click the icon the files will be unfolded and you can download them to your computer or mobile device.

If a training has a separate video that is part of the training such as a YouTube clip, it must be opened to obtain a certificate.

\*In order to take a quiz and earn a Certificate you must watch the training video in its entirety.

Many of our videos have knowledge checks throughout the training that must be answered to move forward with the video. You will receive feedback on your response.