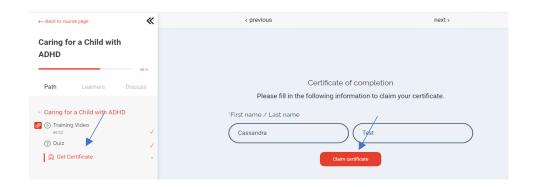

You must receive a passing score of 80% to receive a Certificate.

If you do not pass you can retake the quiz.

You can review the feedback from each question

To view/download your Certificate click "Get Certificate"

Your name will appear on your certificate exactly as entered, so be sure to enter your FIRST AND LAST to receive credit.

Click the "Claim Certificate" tab

Note: Once you claim your certificate, you cannot make changes.