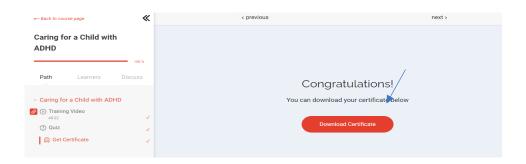

Click the "Download Certificate" tab

Your certificate will appear and you can download it to your computer or mobile device.

\*Note: You do not have to download your certificate at this point if you choose not to. You can always locate your certificate in your profile.