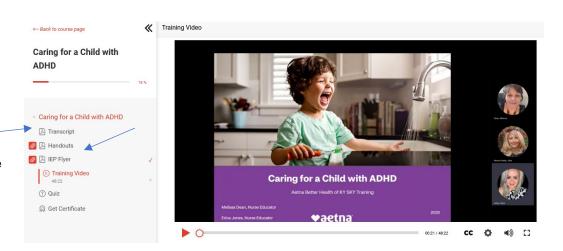

You can always come back and revisit any training; however you must start and finish on the same device.

A transcript of the training is located on the far left side of the video. Some trainings may have additional material related to the topic such as handouts, flyers, resources, links to websites, etc. These can be identified by the red paperclip attachment icon.

When you click the icon the files will be unfolded and you can download them to your computer or mobile device.

If a training has a separate video that is part of the training such as a YouTube clip, it must be opened to obtain a certificate.