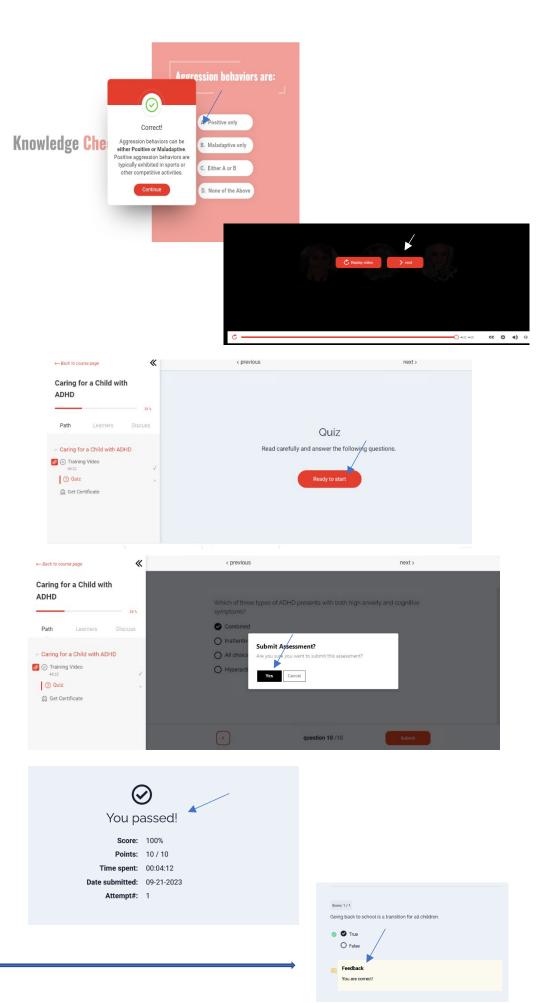

\*In order to take a quiz and earn a Certificate you must watch the training video in its entirety.

Many of our videos have knowledge checks throughout the training that must be answered to move forward with the video. You will receive feedback on your response.

Once you have watched the training video (and any additional videos included as part of the training) you can take the quiz.

Click the "Next" tab

Click the "Ready to Start" tab to begin the quiz.

After answering all of the quiz questions you will receive a prompt "Submit Assessment". If you are satisfied with you answers click "yes".

You must receive a passing score of 80% to receive a Certificate.

If you do not pass you can retake the quiz.

You can review the feedback from each question

To view/download your Certificate click "Get Certificate"