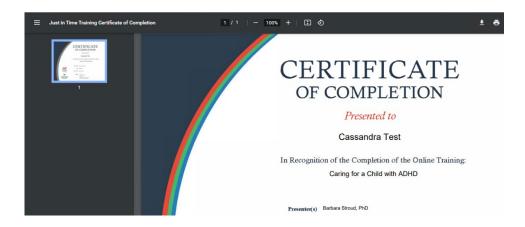

You must receive a passing score of 80% to receive a Certificate.

If you do not pass you can retake the quiz.

You can review the feedback from each question

To view/download your Certificate click "Get Certificate"

Your name will appear on your certificate exactly as entered, so be sure to enter your FIRST AND LAST to receive credit.

Click the "Claim Certificate" tab

Note: Once you claim your certificate, you cannot make changes.

Click the "Download Certificate" tab

Your certificate will appear and you can download it to your computer or mobile device.

\*Note: You do not have to download your certificate at this point if you choose not to. You can always locate your certificate in your profile.