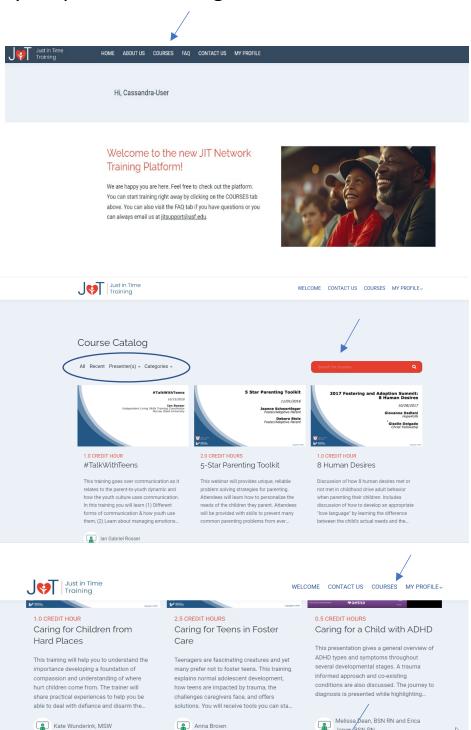

## Step-By-Step Guide to Using the JIT LMS

To watch a training video, navigate to the JIT Training Home Page. At the top of your screen click on the "Courses" tab.

There you will find the Course Catalog with all available trainings. You can search for a training by "All" "Recent" "Presenter(s) Name" or "Category" or simply scrolling down the page.
Additionally, you can use the search field by typing in your search criteria

Once you locate the training click the Enroll button

Note: Once you Enroll in a training you can access it from the Welcome Page and the "My Profile" tab

free

You will be redirected to the Course Overview Page.