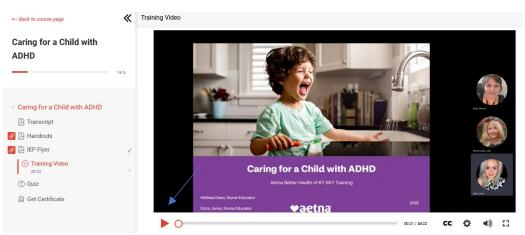

Click the "Select Course" tab

Click the start icon and you can begin watching the training video.

Note: While viewing the training you can pause, rewind, and even close the page, return and resume where you left off.

You can always come back and revisit any training; however you must start and finish on the same device.

A transcript of the training is located on the far left side of the video. Some trainings may have additional material related to the topic such as handouts, flyers, resources, links to websites, etc. These can be identified by the red paperclip attachment icon.

When you click the icon the files will be unfolded and you can download them to your computer or mobile device.

If a training has a separate video that is part of the training such as a YouTube clip, it must be opened to obtain a certificate.