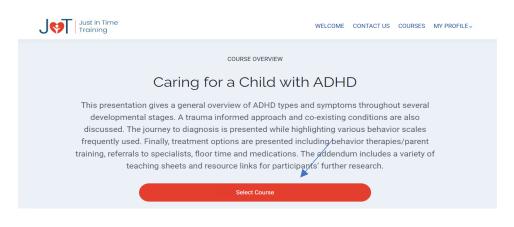

Once you locate the training click the Enroll button

Note: Once you Enroll in a training you can access it from the Welcome Page and the "My Profile" tab

free

You will be redirected to the Course Overview Page.

Click the "Select Course" tab

Click the start icon and you can begin watching the training video.

Note: While viewing the training you can pause, rewind, and even close the page, return and resume where you left off.